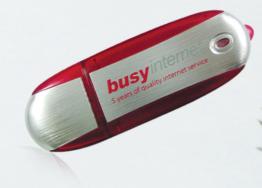

# Promotional merchandise really works:

USB Flash Drives are a practical product that will reach the desks of decision makers. Each time it is used, your customers are reminded of your brand.

have made us the trusted number one choice for corporate, club and event mechandise.

# Ideal for:

- Training & conferences
- Internal communication
- IT companies
- Business to Business