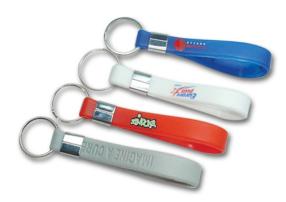

- PLAIN PVC CARDS
- MAGNETIC STRIPE CARDS
- PROXIMITY CARDS

Wooden Keyring

Magnetic Bottle Openers

**Bottle Openers** 

Metallic Keyring

Min. Qty 300 Lead Time: 14 working days

Revolving Keyring

Plastic with light