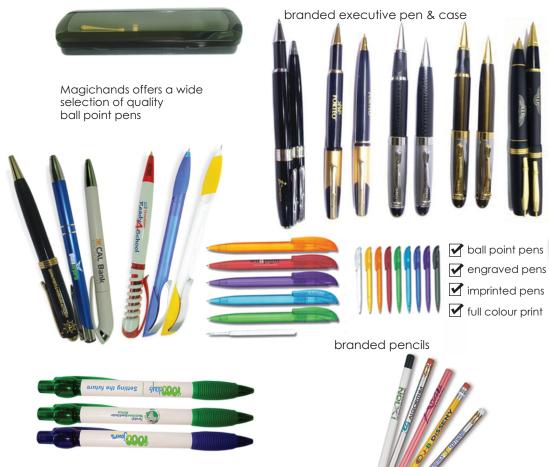

Writing instruments are an important part of any communication. A pen is one of the most common yet useful instruments to carry around for nearly all writing purposes. This simple, handy tool can help you promote your brand, if it is given away as a promotional item. Promotional products are the third largest advertising mediums used to promote and endorse brands. Advertising through imprinted items like click pens can prove very effective for a brand as it appeals to a larger group of target customers and creates TOMA for the brand.