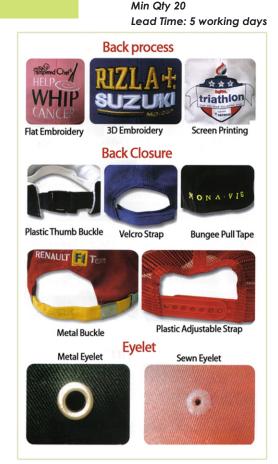

Min Qty 20

Lead Time: 5 working days

Get your digital embroidery, screen print and heat transfer on polo shirts, t-shirts, face towels, handkerchiefs bags, caps and many more for all your corporate branding, special occassions and events.

MORNING FRESH

DR. E. OCANSEY

Get your digital embroidery, screen print and heat transfer on polo shirts, t-shirts, face towels, handkerchiefs, bags, caps and many more for all your corporate branding, special occasions and events.