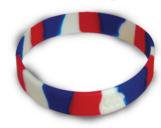

stainless material

Spin casting pewter

with soft enamel colors

Die casting zinc alloy imitation cloisonne color

Min Qty 300 Lead Time: 14 working days

Silicon bracelets are fashionable, practical and durable. Manufacturing from first grade silicon material offers you the best quality available. Our Silicon bracelets are available in any PMS color and can be fully customized with printed logos, debossed logos, embossed logos and color filled logos. Silicon bracelets are the perfect way to promote an event, a product, a team, festival, charity, fund raiser or school function.

Our 100 % Silicon is environmentally friendly. Ours are Not crude articles as those from subcontractors. They rather come with smooth surfaces and side edges with comfortable touch. Our bracelet exterior is matte finished for a better look and feel than plain exteriors with shiny effects.

Contact our friendly sales staff to discuss this great promotional product. Introduction to available expressions: Embossed (Raised logo), Debossed (Recessed logo), Printed logo, Glittering Colors, Mixed colors, Multi Block Colors, Glow at dark Translucent. Mold fee and unit price have been reduced, contact us for more details. Competitive prices with effective and reliable services.