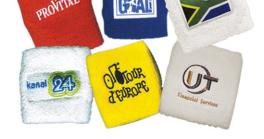

08

Cotton Wristband embroidered Logos

Embossed

TUBESILISTREEN

Min Qty 300 Lead Time: 14 working days

WOVEN MACHINE

09

There are many uses for custom lanyards for both public and private companies. Lanyards are great for ID and security access control systems. They give you the convenience of displaying your name badge, or for logging in and out of ID card reader without hassles. Save time and money! Get exactly what you want in the shortest possible time imaginable and make a lasting impression on your employees and your clients.