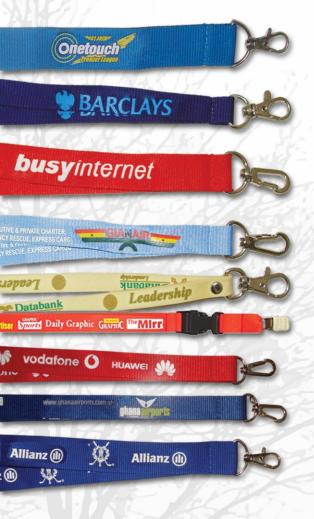

08

Cotton Wristband embroidered Logos

Embossed

TUBESILISTREEN

Min Qty 300 Lead Time: 14 working days

WOVEN MACHINE

09

There are many uses for custom lanyards for both public and private companies. Lanyards are great for ID and security access control systems. They give you the convenience of displaying your name badge, or for logging in and out of ID card reader without hassles. Save time and money! Get exactly what you want in the shortest possible time imaginable and make a lasting impression on your employees and your clients.