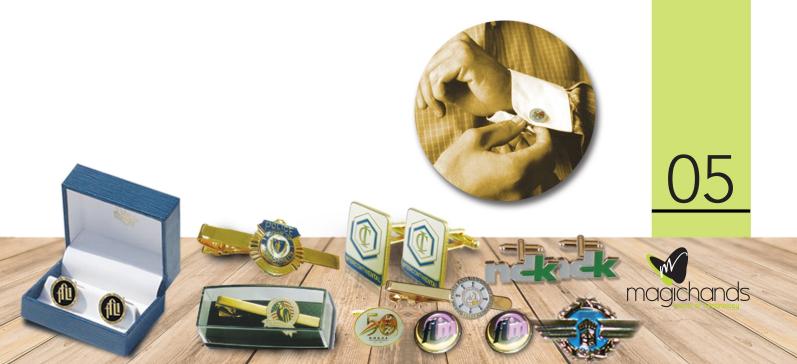

r logo(s) to suit the professional standard in various forms and finishing such as metallic-(Brass, Aluminum, Copper), 2D & 3D, Die cutting, Etching, Spin Casting Pewter, Epoxy etc.

Min Qty 300

Lead Time: 14 working days







Corporate badges are designed to provide name recognition and position ranking, in some situations. Have them custom designed with your company's logo or promotional message on them. These work to help solidify your company's brand recognition and definitely work to provide a range of benefits in terms of marketing benefits. Choose a corporate badge/lapel pin that fits your goals and have it designed with your overall help or have it done professionally for you. This will provide you with a range of options to think about.

Min Qty 300 Lead Time: 14 working days



# **Lapel Pins & Cufflinks**

# ATTACHMENTS





Hard Enamel with Translucent colour



Die struck soft enamel



copper or brass material



Photo etched soft enamel brass material,w/ epoxy



Etched w/ soft enamel & translucent colors



2D/die struck w/o colors copper or brass material





3D/ die struck w/o colors copper or brass material



Imitation hard enamel with offset printing



Imitation hard enamel

Die struck soft enamel

iron material, w/ epoxy

with silkscreen printing

Die struck soft aluminum material



Photo etched soft enamel aluminum material



2D/ die struck w/o colors copper or brass material



Printed pin w/gold plating brass material



Printed pin w/o aluminum



Spin casting pewter 3D without colors



Die casting zinc alloy 2D/ imitation hard



Printed p