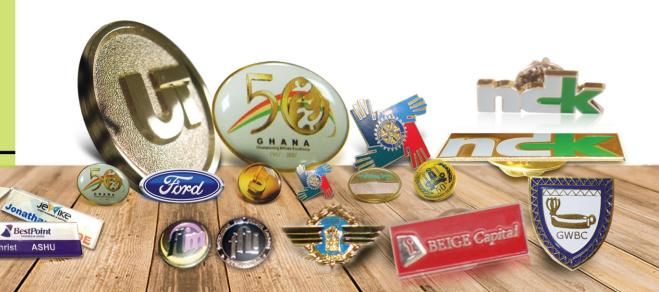

# Lapel pins:

Corporate badges/lapel pins are one of the many needs that many businesses have. These are sold in a number of styles and often provide their professionals with a way to communicate.

We customize your logo(s) to suit the professional standard in various forms and finishing such as metallic-(Brass, Aluminum, Copper), 2D & 3D, Die cutting, Etching, Spin Casting Pewter, Epoxy etc.

Min Qty 300

Lead Time: 14 working days

Corporate badges are designed to provide name recognition and position ranking, in some situations. Have them custom designed with your company's logo or promotional message on them. These work to help solidify your company's brand recognition and definitely work to provide a range of benefits in terms of marketing benefits. Choose a corporate badge/lapel pin that fits your goals and have it designed with your overall help or have it done professionally for you. This will provide you with a range of options to think about.

# **Lapel Pins & Cufflinks**