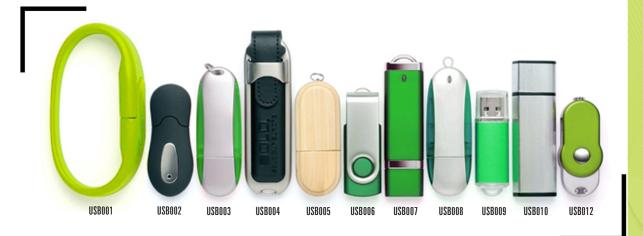

# Promotional merchandise really works:

USB Flash Drives are a practical product that will reach the desks of decision makers. Each time it is used, your customers are reminded of your brand.

have made us the trusted number one choice for corporate, club and event mechandise.

# Ideal for:

- Training & conferences
- Internal communication
- IT companies
- Business to Business

PVCembossed

- Practical-used time and time again
- High perceived value
- Associate your brand with high quality, executive product
- Extend your promotional message with data loading
- Use product that will be kept
- Let your imagination run wild with customer shapes