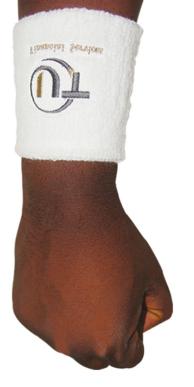

08

Cotton Wristband embroidered Logos

Embossed

TUBESILISTREEN

Min Qty 300 Lead Time: 14 working days

WOVEN MACHINE

09

There are many uses for custom lanyards for both public and private companies. Lanyards are great for ID and security access control systems. They give you the convenience of displaying your name badge, or for logging in and out of ID card reader without hassles. Save time and money! Get exactly what you want in the shortest possible time imaginable and make a lasting impression on your employees and your clients.