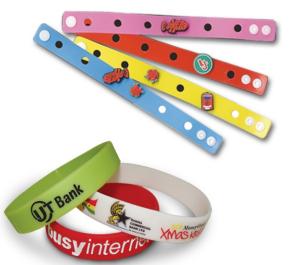

stainless material

Spin casting pewter

with soft enamel colors

Die casting zinc alloy imitation cloisonne color

Min Qty 300 Lead Time: 14 working days

Silicon bracelets are fashionable, practical and durable. Manufacturing from first grade silicon material offers you the best quality available. Our Silicon bracelets are available in any PMS color and can be fully customized with printed logos, debossed logos, embossed logos and color filled logos. Silicon bracelets are the perfect way to promote an event, a product, a team, festival, charity, fund raiser or school function.

Our 100 % Silicon is environmentally friendly. Ours are Not crude articles as those from subcontractors. They rather come with smooth surfaces and side edges with comfortable touch. Our bracelet exterior is matte finished for a better look and feel than plain exteriors with shiny effects.

Contact our friendly sales staff to discuss this great promotional product. Introduction to available expressions: Embossed (Raised logo), Debossed (Recessed logo), Printed logo, Glittering Colors, Mixed colors, Multi Block Colors, Glow at dark Translucent. Mold fee and unit price have been reduced, contact us for more details. Competitive prices with effective and reliable services.

08

Cotton Wristband embroidered Logos

Embossed

TUBESILISTREEN

Min Qty 300 Lead Time: 14 working days

WOVEN MACHINE

09

There are many uses for custom lanyards for both public and private companies. Lanyards are great for ID and security access control systems. They give you the convenience of displaying your name badge, or for logging in and out of ID card reader without hassles. Save time and money! Get exactly what you want in the shortest possible time imaginable and make a lasting impression on your employees and your clients.