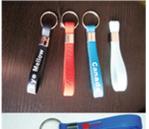

08

Cotton Wristband embroidered Logos

Embossed

TUBESILISTREEN

Min Qty 300 Lead Time: 14 working days

WOVEN MACHINE

09

There are many uses for custom lanyards for both public and private companies. Lanyards are great for ID and security access control systems. They give you the convenience of displaying your name badge, or for logging in and out of ID card reader without hassles. Save time and money! Get exactly what you want in the shortest possible time imaginable and make a lasting impression on your employees and your clients.