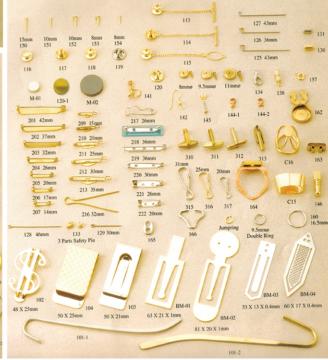

# Lapel pins:

Corporate badges/lapel pins are one of the many needs that many businesses have. These are sold in a number of styles and often provide their professionals with a way to communicate.

We customize your logo(s) to suit the professional standard in various forms and finishing such as metallic-(Brass, Aluminum, Copper), 2D & 3D, Die cutting, Etching, Spin Casting Pewter, Epoxy etc.

Min Qty 300

Lead Time: 14 working days

Corporate badges are designed to provide name recognition and position ranking, in some situations. Have them custom designed with your company's logo or promotional message on them. These work to help solidify your company's brand recognition and definitely work to provide a range of benefits in terms of marketing benefits. Choose a corporate badge/lapel pin that fits your goals and have it designed with your overall help or have it done professionally for you. This will provide you with a range of options to think about.

Min Qty 300 Lead Time: 14 working days

# **Lapel Pins & Cufflinks**

# ATTACHMENTS

Hard Enamel with Translucent colour

Die struck soft enamel

copper or brass material

Photo etched soft enamel brass material,w/ epoxy

Etched w/ soft enamel & translucent colors

2D/die struck w/o colors copper or brass material

3D/ die struck w/o colors copper or brass material

Imitation hard enamel with offset printing

Imitation hard enamel

Die struck soft enamel

iron material, w/ epoxy

with silkscreen printing

Die struck soft aluminum material

Photo etched soft enamel aluminum material

2D/ die struck w/o colors copper or brass material

Printed pin w/gold plating brass material

Printed pin w/o aluminum

Spin casting pewter 3D without colors

Die casting zinc alloy 2D/ imitation hard

Printed pin w/o plating brass material

Channel set aluminum

Spin casting pewter 3D with gem stones

Die casting zinc alloy 3D without hard enamel

Spin casting pewter 3D with color painting

Printed pin w/o plating

stainless material

Spin casting pewter

with soft enamel colors

Die casting zinc alloy imitation cloisonne color

Min Qty 300 Lead Time: 14 working days

Silicon bracelets are fashionable, practical and durable. Manufacturing from first grade silicon material offers you the best quality available. Our Silicon bracelets are available in any PMS color and can be fully customized with printed logos, debossed logos, embossed logos and color filled logos. Silicon bracelets are the perfect way to promote an event, a product, a team, festival, charity, fund raiser or school function.