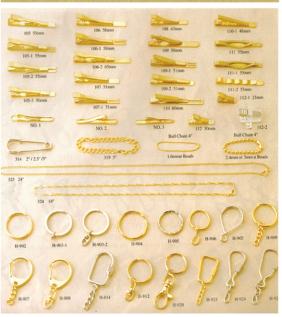

# ATTACHMENTS

Hard Enamel with Translucent colour

Die struck soft enamel

copper or brass material

Photo etched soft enamel brass material,w/ epoxy

Etched w/ soft enamel & translucent colors

2D/die struck w/o colors copper or brass material

3D/ die struck w/o colors copper or brass material

Imitation hard enamel with offset printing

Imitation hard enamel

Die struck soft enamel

iron material, w/ epoxy

with silkscreen printing

Die struck soft aluminum material

Photo etched soft enamel aluminum material

2D/ die struck w/o colors copper or brass material

Printed pin w/gold plating brass material

Printed pin w/o aluminum

Spin casting pewter 3D without colors

Die casting zinc alloy 2D/ imitation hard

Printed pin w/o plating brass material

Channel set aluminum

Spin casting pewter 3D with gem stones

Die casting zinc alloy 3D without hard enamel

Spin casting pewter 3D with color painting

Printed pin w/o plating

stainless material

Spin casting pewter

with soft enamel colors

Die casting zinc alloy imitation cloisonne color

Min Qty 300 Lead Time: 14 working days

Silicon bracelets are fashionable, practical and durable. Manufacturing from first grade silicon material offers you the best quality available. Our Silicon bracelets are available in any PMS color and can be fully customized with printed logos, debossed logos, embossed logos and color filled logos. Silicon bracelets are the perfect way to promote an event, a product, a team, festival, charity, fund raiser or school function.