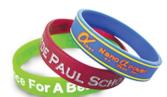

stainless material

Spin casting pewter

with soft enamel colors

Die casting zinc alloy imitation cloisonne color

Min Qty 300 Lead Time: 14 working days

Silicon bracelets are fashionable, practical and durable. Manufacturing from first grade silicon material offers you the best quality available. Our Silicon bracelets are available in any PMS color and can be fully customized with printed logos, debossed logos, embossed logos and color filled logos. Silicon bracelets are the perfect way to promote an event, a product, a team, festival, charity, fund raiser or school function.

Our 100 % Silicon is environmentally friendly. Ours are Not crude articles as those from subcontractors. They rather come with smooth surfaces and side edges with comfortable touch. Our bracelet exterior is matte finished for a better look and feel than plain exteriors with shiny effects.

Contact our friendly sales staff to discuss this great promotional product. Introduction to available expressions: Embossed (Raised logo), Debossed (Recessed logo), Printed logo, Glittering Colors, Mixed colors, Multi Block Colors, Glow at dark Translucent. Mold fee and unit price have been reduced, contact us for more details. Competitive prices with effective and reliable services.