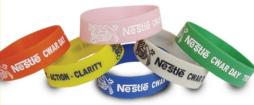

stainless material

Spin casting pewter

with soft enamel colors

Die casting zinc alloy imitation cloisonne color

Min Qty 300 Lead Time: 14 working days

Silicon bracelets are fashionable, practical and durable. Manufacturing from first grade silicon material offers you the best quality available. Our Silicon bracelets are available in any PMS color and can be fully customized with printed logos, debossed logos, embossed logos and color filled logos. Silicon bracelets are the perfect way to promote an event, a product, a team, festival, charity, fund raiser or school function.

Our 100 % Silicon is environmentally friendly. Ours are Not crude articles as those from subcontractors. They rather come with smooth surfaces and side edges with comfortable touch. Our bracelet exterior is matte finished for a better look and feel than plain exteriors with shiny effects.

Contact our friendly sales staff to discuss this great promotional product. Introduction to available expressions: Embossed (Raised logo), Debossed (Recessed logo), Printed logo, Glittering Colors, Mixed colors, Multi Block Colors, Glow at dark Translucent. Mold fee and unit price have been reduced, contact us for more details. Competitive prices with effective and reliable services.