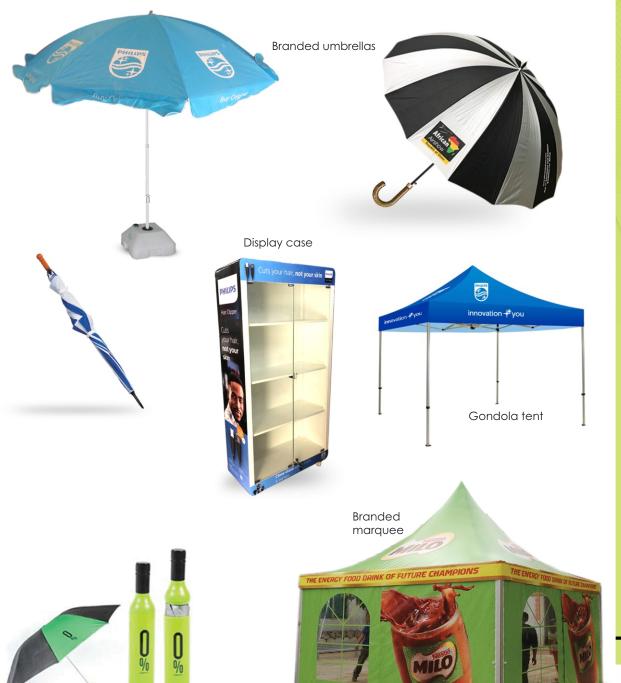

Our 100 % Silicon is environmentally friendly. Ours are Not crude articles as those from subcontractors. They rather come with smooth surfaces and side edges with comfortable touch. Our bracelet exterior is matte finished for a better look and feel than plain exteriors with shiny effects.

Contact our friendly sales staff to discuss this great promotional product. Introduction to available expressions: Embossed (Raised logo), Debossed (Recessed logo), Printed logo, Glittering Colors, Mixed colors, Multi Block Colors, Glow at dark Translucent. Mold fee and unit price have been reduced, contact us for more details. Competitive prices with effective and reliable services.

Printing

Silicon Key Chains

Multi-Section

Printing & Colour Filling

Debossed Silicon Bracelet

Soft PVC Bracelets

Camouflage

Glow in the dark

08

Cotton Wristband embroidered Logos

Embossed

TUBESILISTREEN

Min Qty 300 Lead Time: 14 working days

WOVEN MACHINE

09

There are many uses for custom lanyards for both public and private companies. Lanyards are great for ID and security access control systems. They give you the convenience of displaying your name badge, or for logging in and out of ID card reader without hassles. Save time and money! Get exactly what you want in the shortest possible time imaginable and make a lasting impression on your employees and your clients.