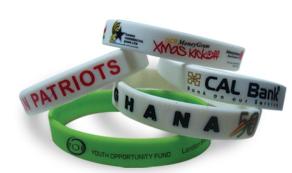

stainless material

Spin casting pewter

with soft enamel colors

Die casting zinc alloy imitation cloisonne color

Min Qty 300 Lead Time: 14 working days

Silicon bracelets are fashionable, practical and durable. Manufacturing from first grade silicon material offers you the best quality available. Our Silicon bracelets are available in any PMS color and can be fully customized with printed logos, debossed logos, embossed logos and color filled logos. Silicon bracelets are the perfect way to promote an event, a product, a team, festival, charity, fund raiser or school function.

Our 100 % Silicon is environmentally friendly. Ours are Not crude articles as those from subcontractors. They rather come with smooth surfaces and side edges with comfortable touch. Our bracelet exterior is matte finished for a better look and feel than plain exteriors with shiny effects.

Contact our friendly sales staff to discuss this great promotional product. Introduction to available expressions: Embossed (Raised logo), Debossed (Recessed logo), Printed logo, Glittering Colors, Mixed colors, Multi Block Colors, Glow at dark Translucent. Mold fee and unit price have been reduced, contact us for more details. Competitive prices with effective and reliable services.